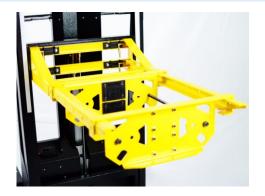

### TOWER CLAMP ATTACHMENT ASM-0141

Lift and position a 2 post or 4 post columns and towers with this specially designed clamp.

- 1000lb tower capacity
- Heavy duty ¼" steel construction
- 4 rugged replaceable lifting pads
- Two heavy duty screw clamps
- · Powder coated yellow.