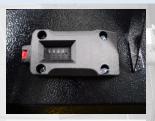

#### **FEATURES**

Integrated charge port with battery level Indicator 12V Charge port with led battery indicator in 25% increments.

Smooth heavy duty
360° swivel casters
with superior polywheels
over cast steel housing,
precision ball bearings, full
rotation and movement lock.