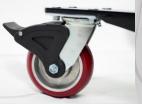

#### **FEATURES**

Integrated charge port with battery level Indicator 12V Charge port with led battery indicator in 25% increments.

Smooth heavy duty
360° swivel casters
with superior polywheels
over cast steel housing,
precision ball bearings, full
rotation and movement lock.