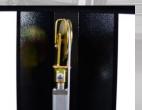

## LIFTING HOOK ATTACHMENT ASM-0060

Perform precision lifting setups with this adjustable swivel hook attachment.

- 1000lb swivel lifting hook
- 6 horizontal lifting positions
- · Fits into lifting boom channel.
- · Heavy duty construction
- Powder coated yellow