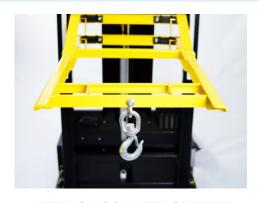

## LIFTING HOOK ATTACHMENT ASM-0060

Perform precision lifting setups with this adjustable swivel hook attachment.

- 1000lb swivel lifting hook
- 6 horizontal lifting positions
- · Fits into lifting boom channel.
- · Heavy duty construction
- Powder coated yellow