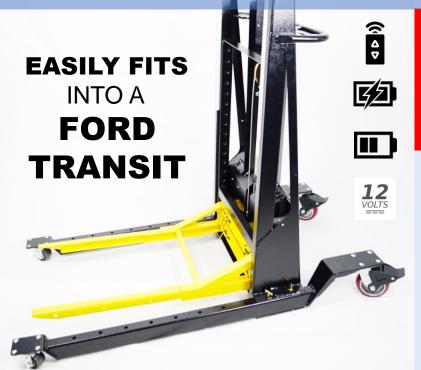

HIGH EFFICIENCY 12V PORTABLE SERVICE LIFT

for the equipment service technician. Lift and service tire changers, balancers, lifts and other heavy parts.

- Multiple attachment points for a growing lineup of accessories.
- Multiple configurations crane, stacker, counterbalance lift in one.
- Stores efficiently in a cube structure, no more awkward storage. Removable legs and forks.
- 12v electric operation with wireless remote control pendant.
- Light weight, compact, rigid formed steel construction.

# MPL1000E 1000 LBS CAPACITY

HIGH EFFICIENCY 12V PORTABLE SERVICE LIFT

| SPECIFICATIONS   |                                      |
|------------------|--------------------------------------|
| LIFTING CAPACITY | 1000 LBS MAX.                        |
| POWER            | 12V DC AGM BATTERY                   |
| STROKE           | 36"                                  |
| REACH            | 73-1/2"                              |
| CASTER CLEARANCE | 4-3/8" (FRONT)                       |
| FORK CLEARANCE   | 5-3/8"                               |
| WEIGHT           | 270 LBS MAIN BODY<br>50 LBS EACH LEG |
| O/A HEIGHT       | 77.75 EXTENDED<br>52.75 RETRACTED    |
| O/A WIDTH        | 30-5/8" STORED<br>33-1/8" ASSEMBLED  |
| O/A DEPTH        | 11-3/8 STORED<br>66-1/8 ASSEMBLED    |