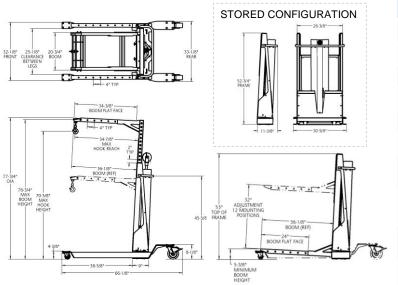

# MPL1000E 1000 LBS CAPACITY

HIGH EFFICIENCY 12V PORTABLE SERVICE LIFT

| SPECIFICATIONS   |                                      |
|------------------|--------------------------------------|
| LIFTING CAPACITY | 1000 LBS MAX.                        |
| POWER            | 12V DC AGM BATTERY                   |
| STROKE           | 36"                                  |
| REACH            | 73-1/2"                              |
| CASTER CLEARANCE | 4-3/8" (FRONT)                       |
| FORK CLEARANCE   | 5-3/8"                               |
| WEIGHT           | 270 LBS MAIN BODY<br>50 LBS EACH LEG |
| O/A HEIGHT       | 77.75 EXTENDED<br>52.75 RETRACTED    |
| O/A WIDTH        | 30-5/8" STORED<br>33-1/8" ASSEMBLED  |
| O/A DEPTH        | 11-3/8 STORED<br>66-1/8 ASSEMBLED    |